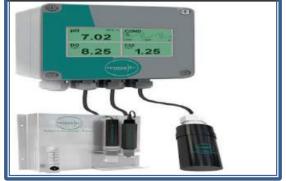

**L800** Provided with an ATEX enclosure (zone I or zone II), or including 4-20mA and relay output signals, the analyzer can be easily integrated into your existing installation. With robust elements and a measurement method without chemical consumption, Hemera Analyzer it measures COD, BOD,TSS, PH and Ammonical Nitorgen

**L800** process analyzer provides fast and reliable measurements of a wide range of pollutants including Nitrogen compounds, Phosphate, Hydrogen sulphide, Hydrocarbons and Organic Matters. By using an optical method, the measurement does not require chemicals.