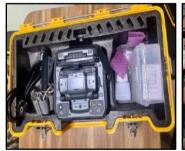

Accessories include sealed rugged carrying case, 2 Li-Ion battery, USB storage with PC Software, 3 spare analysis windows and power supply with power cord. IP54: dust protected and protected against water splashing from all directions