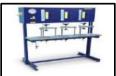

# **Civil, Concrete Testing, Survey Engineering Equipments**

## Civil, Concrete Testing, Survey Engineering **Equipments**

| ☐ Shrinkage Bar Moulds        | ☐ Concrete Flow Table           |    |
|-------------------------------|---------------------------------|----|
| ☐ Cement Testing Sieves       | ☐ Concrete Mixer                |    |
| ☐ Compression Testing Machine | ☐ Compaction Factor Apparatus   |    |
| ☐ Gauging Trowel              | ☐ Permeability Apparatus        |    |
| ☐ Humidity Testing Chamber    | ☐ Slum Test Apparatus           | •  |
| ☐ Muffle Furnace              | ☐ Concrete cube Moulds          |    |
| ☐ Vibrating Machine           | ☐ Cube Testing Machine          |    |
| ☐ Accelerated Cutting Tank    | ☐ Tile Abrasion Testing Machine |    |
| ☐ Vee Bee Consistometer       | ☐ Vibrating Table, Hammer       | AM |