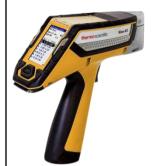

#### Niton® XL2 100G Alloy Analyzer

Product

**Excitation Configuration** 

Miniaturized 38kV/80uA Ag Anode X-Ray Tube

#### Standard Accessories and Features

- One rechargeable 6-cell battery packs
- Battery charger; AC power supply
- Carrying case
- Shielded belt holster
- ➤ Spectra View element scanner
- Integrated Angled touch screen with large intuitive color icons
- ➤"Virtual" keyboard for data entry
- ➤ Password-protected set-up and operation with several other radiation safety features
- NDT© software suite for easy data downloading and viewing, remote control and grade library modification
- ▶PC connection cable
- ➤ Certified reference material
- ➤Bluetooth Wireless Connectivity
- ➤ 12-month limited warranty on parts, labor and accessories