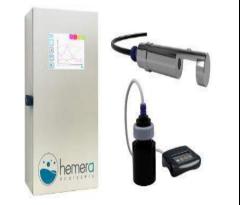

# We offer the best quality products to the world All the products are designed and made in France.

#### **ABOUT HEMERA, FRANCE:**

Hemera is a French company created in 2012 by a team of experts in the metrology field. Having expertise of design, manufacture and commercialize highend liquid and gas online analyzers using UV spectroscopy technology. With an innovative technology developed at the company and using high-quality materials, our goal is to offer the best solution to our customers by properly understanding their needs through a good diagnosis of their requests. Also, Hamera participates in several R&D projects in order to keep being innovative and today we are present in Asia, Europe, and the Middle East through a strong network of business partners.

## Online Water/Liquid Analyzer APPLICATIONS

Waste water treatment plant--NO3-, NO2-, NH4+,BOD , COD, pH, TSS, PO43-Colour Swimming pool-Pool water,O3, CL2, CLO2 Surface water-River, Lake, Rainfall water ,NO3-, PO43-, Hydrocarbon, COD, Salinity,DO, pH, NH4+, Sea water -Desalination plant, Harbour S2-, Hydrocarbon, NH4+, NO2-Drinking water- Potabilization plant NO3-, pH, Colour, Chlorine, Turbidity

**L800** Provided with an ATEX enclosure (zone I or zone II), or including 4-20mA and relay output signals, the analyzer can be easily integrated into your existing installation. With robust elements and a measurement method without chemical consumption, Hemera Analyzer it measures COD, BOD,TSS, PH and Ammonical Nitorgen

**L800** process analyzer provides fast and reliable measurements of a wide range of pollutants including Nitrogen compounds, Phosphate, Hydrogen sulphide, Hydrocarbons and Organic Matters. By using an optical method, the measurement does not require chemicals.