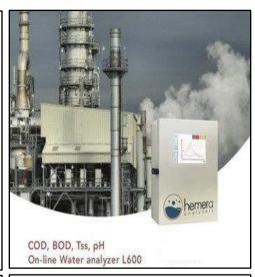

**L800** Provided with an ATEX enclosure (zone I or zone II), or including 4-20mA and relay output signals, the analyzer can be easily integrated into your existing installation. With robust elements and a measurement method without chemical consumption, Hemera Analyzer it measures COD, BOD,TSS, PH and Ammonical Nitorgen

**L800** process analyzer provides fast and reliable measurements of a wide range of pollutants including Nitrogen compounds, Phosphate, Hydrogen sulphide, Hydrocarbons and Organic Matters. By using an optical method, the measurement does not require chemicals.