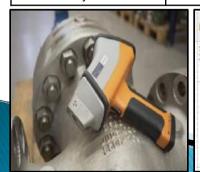

#### Niton® XL2 100G Alloy Analyzer

Product

**Excitation Configuration** 

Miniaturized 38kV/80uA Ag Anode X-Ray Tube

#### Standard Accessories and Features

- One rechargeable 6-cell battery packs
- Battery charger; AC power supply
- Carrying case
- Shielded belt holster
- ➤ Spectra View element scanner
- Integrated Angled touch screen with large intuitive color icons
- ➤"Virtual" keyboard for data entry
- ➤ Password-protected set-up and operation with several other radiation safety features
- NDT© software suite for easy data downloading and viewing, remote control and grade library modification
- ▶PC connection cable
- ➤ Certified reference material
- ➤Bluetooth Wireless Connectivity
- ➤ 12-month limited warranty on parts, labor and accessories