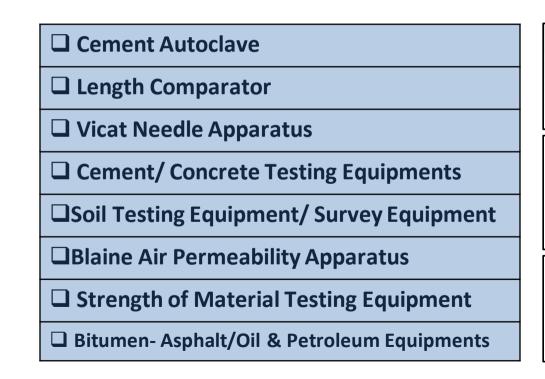

# **Civil, Concrete Testing, Survey Engineering Equipments**

## Civil, Concrete Testing, Survey Engineering **Equipments**

| ☐ Shrinkage Bar Moulds        | ☐ Concrete Flow Table           |    |
|-------------------------------|---------------------------------|----|
| ☐ Cement Testing Sieves       | ☐ Concrete Mixer                |    |
| ☐ Compression Testing Machine | ☐ Compaction Factor Apparatus   |    |
| ☐ Gauging Trowel              | ☐ Permeability Apparatus        |    |
| ☐ Humidity Testing Chamber    | ☐ Slum Test Apparatus           | •  |
| ☐ Muffle Furnace              | ☐ Concrete cube Moulds          |    |
| ☐ Vibrating Machine           | ☐ Cube Testing Machine          |    |
| ☐ Accelerated Cutting Tank    | ☐ Tile Abrasion Testing Machine |    |
| ☐ Vee Bee Consistometer       | ☐ Vibrating Table, Hammer       | AM |