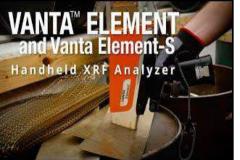

### **OLYMPUS**

VANTA Handheld XRF PMI analyzers provide non-destructive alloy analysis to rapidly and accurately identify alloy grades and measure metal composition. Perform PMI inspections and QA / QC testing in seconds, from simple grade ID to specification quality control, from incoming material inspection to end-product verification. Superior features of Vanta Series include:

Military standard 810 –G-4 foot (1.3 M) drop test IP 54 rated dust and water resistance.

It incorporates Olympus' new AxonTM technology, Optional Wi-Fi and Bluetooth® for real-time data sharing Expandable Memory for more data storage.

Alloy library including 450+ grade specifications Vanta Mobile App