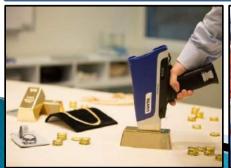

### **PMI / XRF Metal Analyzers**

### **OLYMPUS**

VANTA Handheld XRF PMI analyzers provide non-destructive alloy analysis to rapidly and accurately identify alloy grades and measure metal composition. Perform PMI inspections and QA / QC testing in seconds, from simple grade ID to specification quality control, from incoming material inspection to end-product verification. Superior features of Vanta Series include: