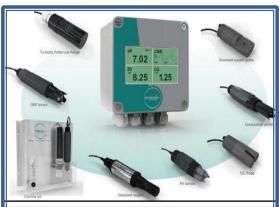

# ONLINE MONITORING SYSTEM

### For STP, ETP, Stack and Ambient Air Monitoring

**A Continuous Emission Monitoring System (CEMS)** is the total equipment necessary for the determination of a gas or particulate matter concentration or emission rate using pollutant analyzer measurements and a conversion equation, graph, or computer program to produce results in units of the applicable emission limitation or standard.

## Online Water/Liquid Analyzer APPLICATIONS

Waste water treatment plant--NO3-, NO2-, NH4+,BOD , COD, pH, TSS, PO43-Colour Swimming pool-Pool water,O3, CL2, CLO2 Surface water-River, Lake, Rainfall water ,NO3-, PO43-, Hydrocarbon, COD, Salinity,DO, pH, NH4+, Sea water -Desalination plant, Harbour S2-, Hydrocarbon, NH4+, NO2-Drinking water- Potabilization plant NO3-, pH, Colour, Chlorine, Turbidity