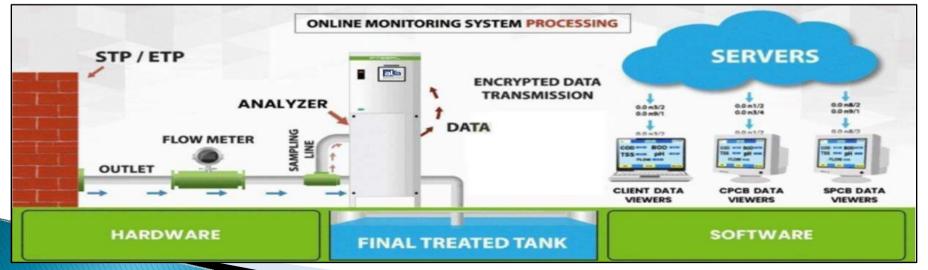

# ONLINE MONITORING SYSTEM

### For STP, ETP, Stack and Ambient Air Monitoring

**A Continuous Emission Monitoring System (CEMS)** is the total equipment necessary for the determination of a gas or particulate matter concentration or emission rate using pollutant analyzer measurements and a conversion equation, graph, or computer program to produce results in units of the applicable emission limitation or standard.