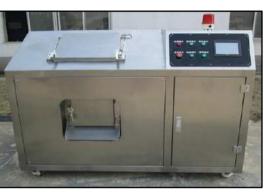

## FOOD COMPOSTING MACHINES

- Office complexes
- > IT Parks
- Defence Facilities > Shopping Malls
- Hospitals

- Builders
- Hotels and Resorts > Apartment complexes
  - Municipalities

  - > Industries

www.alfaenggsolutions.com

## **Features and Benefits**

RLFR WASTECH Enginee

- Improve Soil Health.
- > PLC with sound & HMITouchScreen.
- > Reduces Global Warming and Air Pollution.
- > No Additions of Saw Dust or Any Microorganism.
- > Composting is totally Natural and Biological Process.
- > Odourless & Noiseless, Garbage to Garden & Improve SoilHealth.
- > 90% volume reduction of food waste & 10% Compost of High quality.
- Converts Food Waste Fruit & Vegetable peels, Meals Leftover into Compost.

## **How It Works**

- When organic waste is added to it, moisture is sensed by the humidity sensor, due to which the heater turns ON and the composting tank gets heated. Due to this, the water content in the organic waste is evaporated and it goes out to the atmosphere as water vapour through the exhaust system. As any organic waste contains 70-80% water content, we achieve 70-80% volume reduction at this stage itself.
- At the same time, our special micro organisms then decompose the organic waste into compost, and this happens within 24 hours. That's how we achieve 85-90% volume reduction. The process is completely noiseless as there is no crushing or grinding involved.

CAPACITY – 25 Kg per day to 3 Ton per day