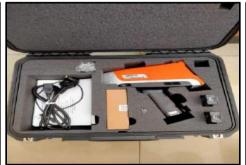

#### Vanta Series Handheld XRF Analyzer

Handheld analyzer featuring:

Including tungsten (W) anode 2W /35 kV X-ray tube and PIN detector.

Primary Method: Alloy Calibration for Vanta Element=tungsten anode analyzers. Analysis for metal samples measuring Ti, V, Cr, Mn, Fe, Co, Ni, Cu, Zn, Au, W, Hf, Ta, Re, Pb, Bi, Zr, Nb, Mo, Pd, Ag, Cd, Sn, Sb. Also includes the Vanta Element Precious Metals method.

Accessories include sealed rugged carrying case, 2 Li-Ion battery, USB storage with PC Software, 3 spare analysis windows and power supply with power cord. IP54: dust protected and protected against water splashing from all directions