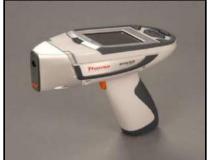

### **PMI / XRF Metal Analyzers**

### **OLYMPUS**

VANTA Handheld XRF PMI analyzers provide non-destructive alloy analysis to rapidly and accurately identify alloy grades and measure metal composition. Perform PMI inspections and QA / QC testing in seconds, from simple grade ID to specification quality control, from incoming material inspection to end-product verification. Superior features of Vanta Series include:

Military standard 810 –G-4 foot (1.3 M) drop test IP 54 rated dust and water resistance.

It incorporates Olympus' new AxonTM technology, Optional Wi-Fi and Bluetooth® for real-time data sharing Expandable Memory for more data storage.

Alloy library including 450+ grade specifications Vanta Mobile App